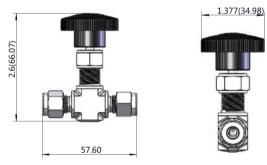

inless steel                                                            |  |  |
| Maximum Working Pressure | 6000 psig (414 bar)                                                            |  |  |
| Working Temperature      | PTFE: -65°F to 450°F (-54°C to 232°C)<br>PEEK: -65°F to 600°F (-54°C to 315°C) |  |  |
| Stem                     | 316 Stainless steel                                                            |  |  |
| Packing                  | PTFE or PEEK                                                                   |  |  |
| Size                     | 1/4" to 1/2"                                                                   |  |  |
| End Connection           |                                                                                |  |  |

## **Dimension (mm)**



Dimension drawings shown are for reference only.

## **Ordering Information**

| NG           | S                       | N                | N                    | 4         |
|--------------|-------------------------|------------------|----------------------|-----------|
| BASIC SERIES | MATERIAL                | INLET CONNECTION | OUTLET<br>CONNECTION | SIZE      |
| NG           | S - 316 Stainless steel | M-Male NPT       | M-Male NPT           | 4-1/4 in. |
|              |                         | N-NAI-LOK        | N-NAI-LOK            | 6-3/8 in. |
|              |                         | F-Female NPT     | F-Female NPT         | 8-1/2 in. |

<sup>\*</sup>Other end connection sizes please contact factory