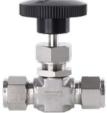

## **Features**

Maximum working pressure: 6000 psig (414 bar)

Working temperature

PTFE: -65°F to 450°F (-54°C to 232°C) PEEK: -65°F to 600°F (-54°C to 315°C)

- Compact design
- · Leak-tight performance testing for every valve with nitrogen at the maximum working pressure

## **Technical Data**

| Body Material            | 316 Stainless steel                                                            |  |  |
|--------------------------|--------------------------------------------------------------------------------|--|--|
| Handle                   | Black Knob, Anodized aluminum, Stainless steel                                 |  |  |
| Panel Nut                | 316 Stainless steel                                                            |  |  |
| Maximum Working Pressure | 6000 psig (414 bar)                                                            |  |  |
| Working Temperature      | PTFE: -65°F to 450°F (-54°C to 232°C)<br>PEEK: -65°F to 600°F (-54°C to 315°C) |  |  |
| Stem                     | 316 Stainless steel                                                            |  |  |
| Packing                  | PTFE or PEEK                                                                   |  |  |
| Size                     | 1/4" to 1/2"                                                                   |  |  |
| End Connection           |                                                                                |  |  |