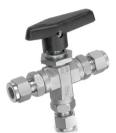

## **Ordering Information**

| BV           | S                          | N                  | 4           | 2                |
|--------------|----------------------------|--------------------|-------------|------------------|
| BASIC SERIES | MATERIAL                   | END<br>CONNECTIONS | SIZE        | DESIGN           |
| BV           | S - 316 Stainless<br>steel | M - Male NPT       | 4 - 1/4 in. | 2-2-way straight |
|              |                            | N - NAI-LOK        | 6 -3/8 in.  | 3-3-way          |
|              |                            | F- Female NPT      | 8 - 1/2 in. |                  |