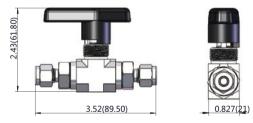

OK tube fitting, Male / Female NPT &ISO / BSP thread.



## Technical Data

| Body Material        | 316 Stainless steel                  |  |  |
|----------------------|--------------------------------------|--|--|
| Handle               | Black Nylon                          |  |  |
| Mounting Nut         | 316 Stainless steel                  |  |  |
| Seat                 | PTFE                                 |  |  |
| Packing              | PTFE                                 |  |  |
| Max Working Pressure | 6000 psig (414 bar)                  |  |  |
| Working Temperature  | -20°F to 450°F(-28°C to 232°C)       |  |  |
| Size                 | 1/4"-1/2"                            |  |  |
| End Connection       | Female / male / NAI-LOK tube fitting |  |  |

## **Dimension (mm)**



Dimension drawings shown are for reference only.

## **Ordering Information**

| BV           | S                          | N                  | 4           | 2                |
|--------------|----------------------------|--------------------|-------------|------------------|
| BASIC SERIES | MATERIAL                   | END<br>CONNECTIONS | SIZE        | DESIGN           |
| BV           | S - 316 Stainless<br>steel | M - Male NPT       | 4 - 1/4 in. | 2-2-way straight |
|              |                            | N - NAI-LOK        | 6 -3/8 in.  | 3-3-way          |
|              |                            | F- Female NPT      | 8 - 1/2 in. |                  |

\*Other end connection sizes please contact factory